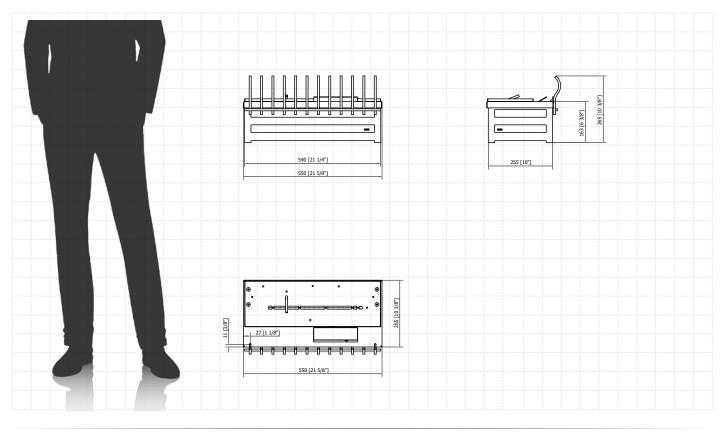

## **Basket Fire Logs**

(BEV Technology<sup>®</sup>)

| Fuel tank capacity      | 1.75 L                                   |
|-------------------------|------------------------------------------|
| Maximum burn time       | 6.5 hours                                |
| Maximum heat output     | 2.8 kW                                   |
| Minimum room cubature   | 28 m <sup>3</sup>                        |
| Flame height regulation | 2 stages                                 |
| Weight                  | 14.5 kg                                  |
| Fuel type               | bioethanol 95 - 96,6%                    |
| Flue                    | not required                             |
| Air change rate         | 1 space volume per hour                  |
| Power supply            | 230 V                                    |
| Finish                  | black powder coating                     |
| Materials               | steel, galvanized steel, toughened glass |
| Application             | for indoor use only                      |