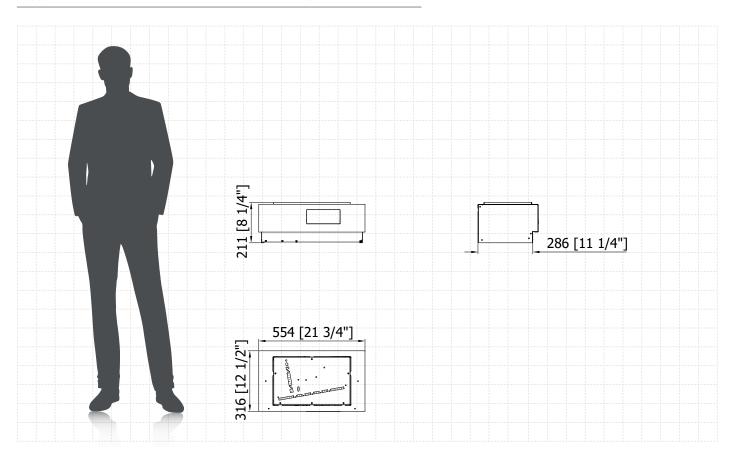

## **L-Fire** (BEV Technology®)

| Fuel tank capacity      | 6.0 L                                    |
|-------------------------|------------------------------------------|
| Maximum burn time       | 13 hours                                 |
| Maximum heat output     | 4.4 kW                                   |
| Minimum room cubature   | 44 m³                                    |
| Flame height regulation | 2 stages                                 |
| Weight                  | 15.2 kg                                  |
| Fuel type               | bioethanol 95 - 96,6%                    |
| Flue                    | not required                             |
| Air change rate         | 1 space volume per hour                  |
| Power supply            | 230 V                                    |
| Finish                  | black powder coating                     |
| Materials               | steel, galvanized steel, toughened glass |
| Application             | for indoor use only                      |