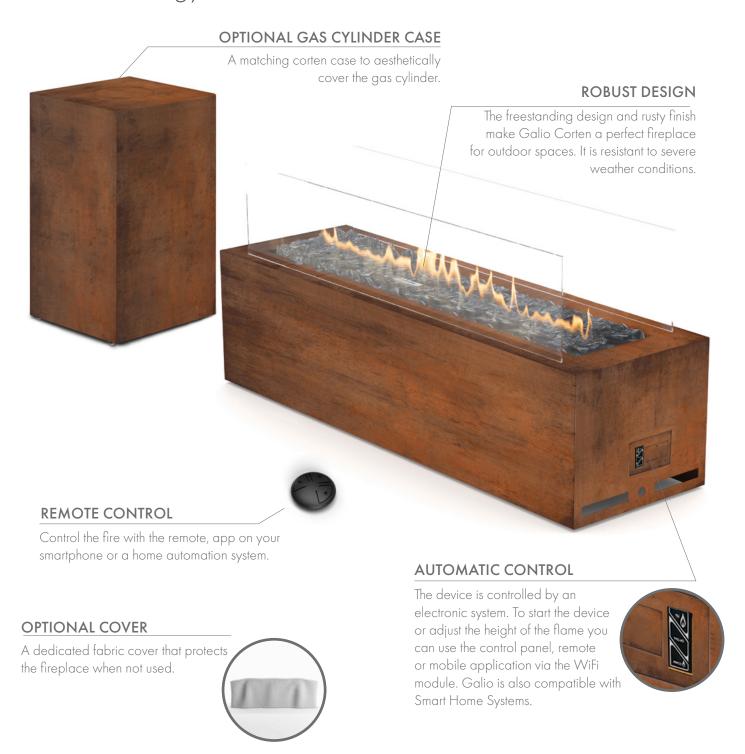

### **Galio Corten Automatic**

## (Gas Technology)

| Fuel type               | Natural Gas / LPG                                                     |
|-------------------------|-----------------------------------------------------------------------|
| Heat output             | (NG) max. 9.4 kW<br>(LPG) max. 11.8 kW                                |
| Gas consumption         | (NG) max. 1.0 m³/h<br>(LPG) max. 0.93 kg/h                            |
| Gas pressure            | (NG) 20 mbar<br>(LPG) 37 mbar                                         |
| Total gas hose length   | 4 meters (measured from valve to pressure regulator)                  |
| Weight                  | 31.0 kg                                                               |
| Power supply            | remote: 2x 1.5V AAA batteries<br>receiver: 4x 1.5V AA<br>Wi-Fi: 6V DC |
| Flue                    | not required                                                          |
| Flame height regulation | yes                                                                   |
| Materials               | steel 316, tempered glass                                             |
| Decorative accessories  | black diamond stones                                                  |
|                         |                                                                       |