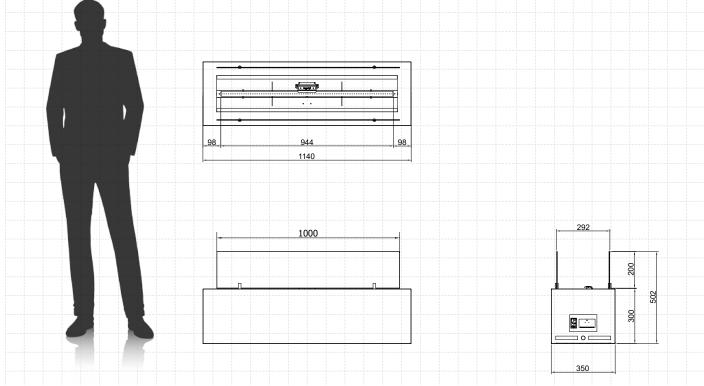

### **Galio Corten Automatic**

## (Gas Technology)

| Fuel type               | Natural Gas / LPG                                                     |
|-------------------------|-----------------------------------------------------------------------|
| Heat output             | (NG) max. 9.4 kW<br>(LPG) max. 11.8 kW                                |
| Gas consumption         | (NG) max. 1.0 m³/h<br>(LPG) max. 0.93 kg/h                            |
| Gas pressure            | (NG) 20 mbar<br>(LPG) 37 mbar                                         |
| Total gas hose length   | 4 meters (measured from valve to pressure regulator)                  |
| Weight                  | 31.0 kg                                                               |
| Power supply            | remote: 2x 1.5V AAA batteries<br>receiver: 4x 1.5V AA<br>Wi-Fi: 6V DC |
| Flue                    | not required                                                          |
| Flame height regulation | yes                                                                   |
| Materials               | steel 316, tempered glass                                             |
| Decorative accessories  | black diamond stones                                                  |
|                         |                                                                       |