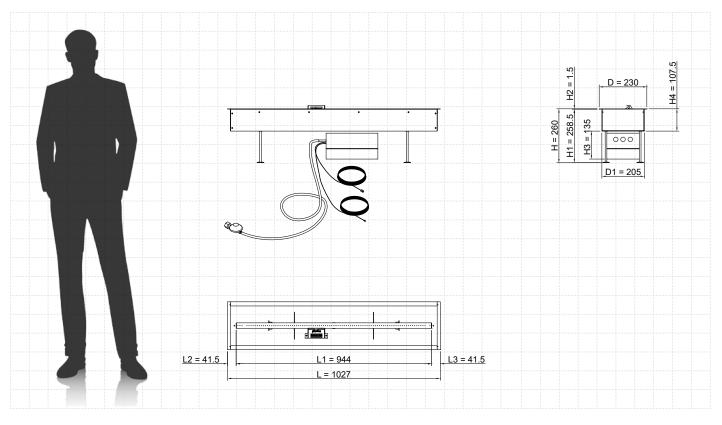

# Galio Insert Automatic 1000

(Gas Technology)

| Fuel type               | Natural Gas / LPG                                                     |
|-------------------------|-----------------------------------------------------------------------|
| Heat output             | (NG) max. 9.4 kW<br>(LPG) max. 11.8 kW                                |
| Gas consumption         | (NG) max. 1.0 m³/h<br>(LPG) max. 0.93 kg/h                            |
| Gas pressure            | (NG) 20 mbar<br>(LPG) 37 mbar                                         |
| Total gas hose length   | 4 meters (measured from valve to pressure regulator)                  |
| Weight                  | 21.0 kg                                                               |
| Power supply            | remote: 2x 1.5V AAA batteries<br>receiver: 4x 1.5V AA<br>Wi-Fi: 6V DC |
| Flue                    | not required                                                          |
| Flame height regulation | yes                                                                   |
| Materials               | steel 316                                                             |
| Decorative accessories  | black diamond stones                                                  |