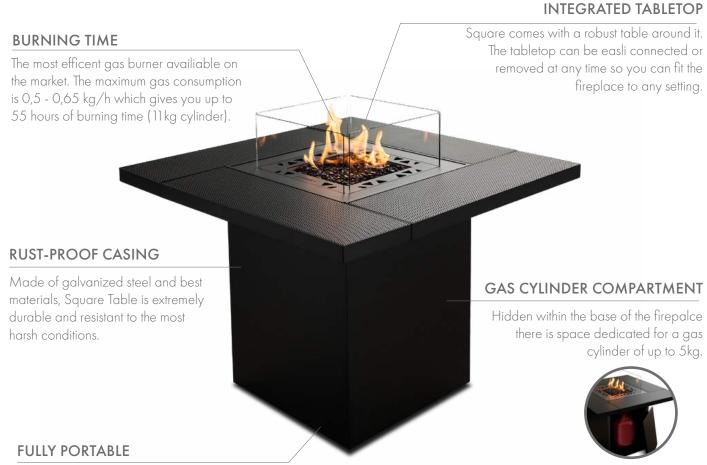

## **SQUARE TABLE**

## FREESTANDING GAS FIREPLACE

Gas Technology

With the gas cylinder hidden within the base, Square Table is a convenient portable fireplace that you can freely arrange wherever you want.

# Square Table (Gas Technology)

| Fuel type               | LPG                                                  |
|-------------------------|------------------------------------------------------|
| Heat output             | 7.0 - 10.0 kW                                        |
| Gas consumption         | max. 0.50 - 0.65 kg/h<br>burning time up to 55 hours |
| Gas pressure            | 37 mbar                                              |
| Total gas hose length   | 4 meters (measured from valve to pressure regulator) |
| Weight                  | 32.0 kg                                              |
| Power supply            | AAA battery powered control panel                    |
| Flue                    | not required                                         |
| Flame height regulation | yes                                                  |
| Materials               | galvanized steel, tempered glass                     |
| Decorative accessories  | black glass gravel                                   |
| Application             | for outdoor use only                                 |