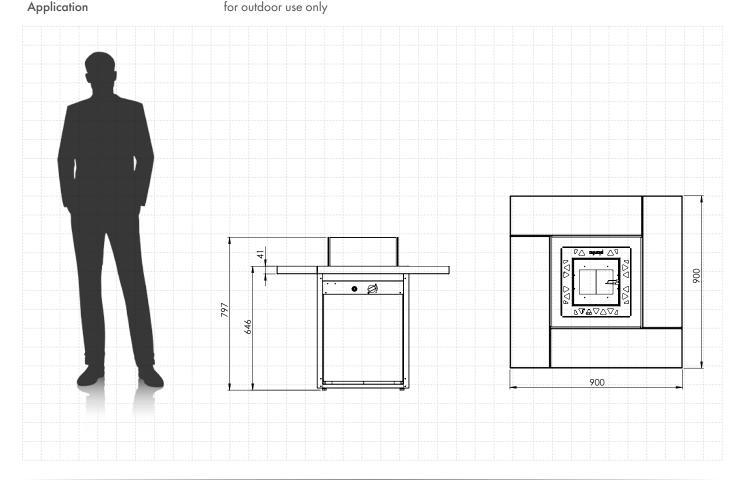

# Square Table (Gas Technology)

| Fuel type               | LPG                                                  |
|-------------------------|------------------------------------------------------|
| Heat output             | 7.0 - 10.0 kW                                        |
| Gas consumption         | max. 0.50 - 0.65 kg/h<br>burning time up to 55 hours |
| Gas pressure            | 37 mbar                                              |
| Total gas hose length   | 4 meters (measured from valve to pressure regulator) |
| Weight                  | 32.0 kg                                              |
| Power supply            | AAA battery powered control panel                    |
| Flue                    | not required                                         |
| Flame height regulation | yes                                                  |
| Materials               | galvanized steel, tempered glass                     |
| Decorative accessories  | black glass gravel                                   |
| Application             | for outdoor use only                                 |